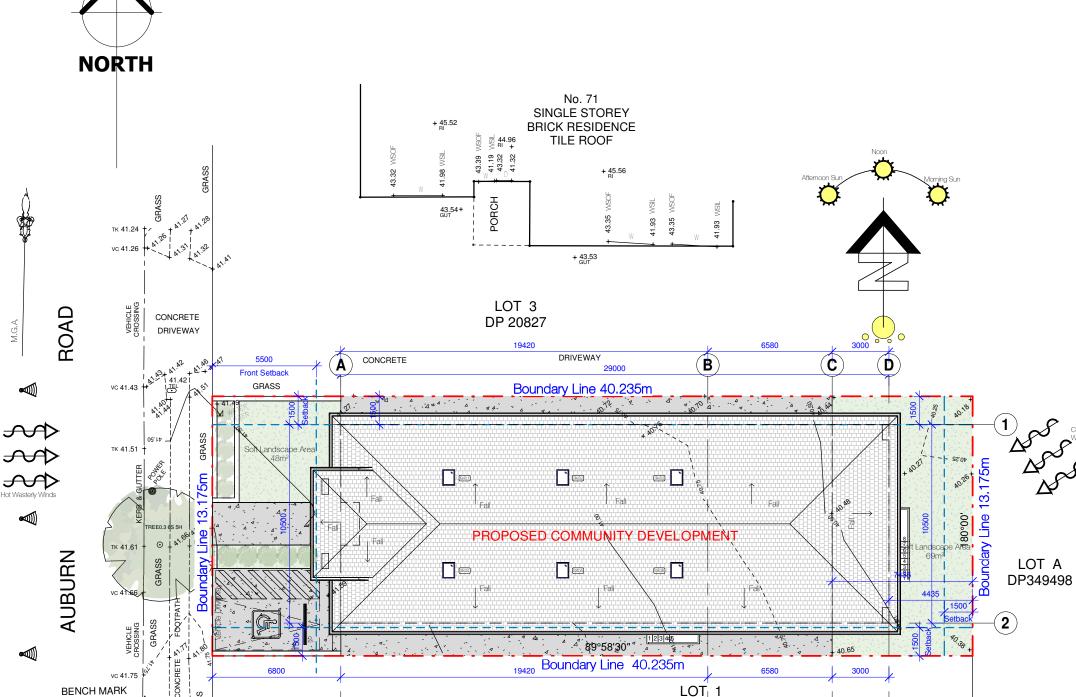

Site Boundary

Roof Tiles FG Fixed Glazing GL Glass GU Gutter MR Metal Roof LVV Louvre Window

SK Skylight TD Timber Decking TP Timber Post HWU Hot Water Unit EΒ

BITUMEN CARPARK

(A)

Site Analysis / Landscape Plan

RL 41.77 (AHD)

| By Chk. | Project Address    |
|---------|--------------------|
|         | 73 Auburn Road,    |
|         | Birrong NSW 2143   |
|         | Drawing Name       |
|         |                    |
|         | Proposed Site Plan |

DP 20827

(**B**)

10.11.2022 as shown @ A3 M.M DFP0000725 M.M. 22007 DA1.03

 $(\mathbf{D})$ 

 $(\mathbf{C})$ 

MAM PROJECTS (NSW)