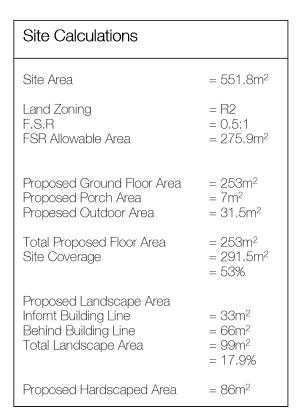

Site Boundary

Roof Tiles FG Fixed Glazing GL Glass GU Gutter MR Metal Roof LVV Louvre Window

SK Skylight TD Timber Decking TP Timber Post HWU Hot Water Unit EΒ

BITUMEN CARPARK

(A)

Site Analysis / Landscape Plan